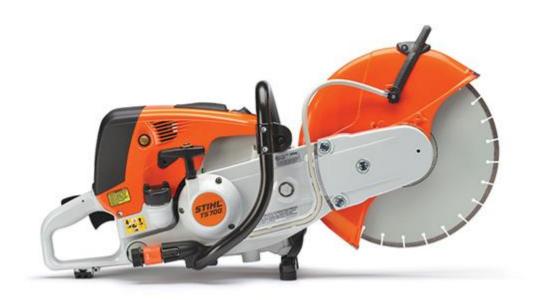

## TS 700 STIHL Cutquik®

This cut-off machine is designed from top to bottom for extended service cutting.

The 14" STIHL TS 700 cut-off machine is the powerhouse of the STIHL line. Designed for superior handling during the toughest jobs, this machine features a powerful, high-speed engine, large fuel capacity, five-point dual element vibration control system built right into the handle, and a semi-automatic belt tensioner with an innovative ribbed belt. Its X2 filtration system is low maintenance and cleans airflow with nearly 100 percent efficiency, reducing downtime for filter maintenance. Each component on this machine was meticulously engineered with demanding professionals in mind.

NOTE: Abrasive wheel included. Diamond wheel (shown) sold separately.